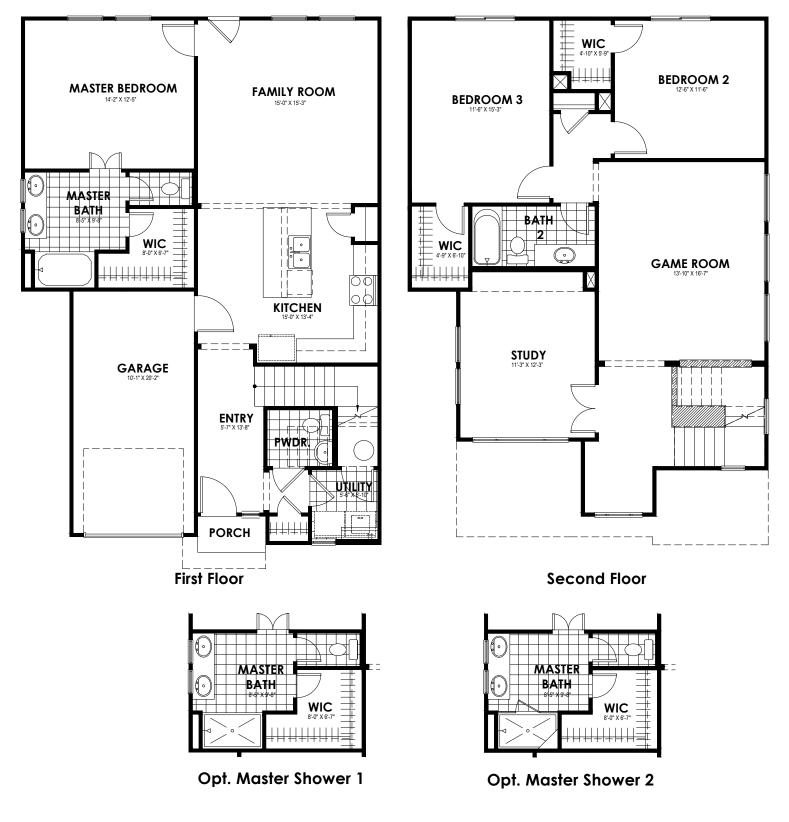

073 Sq.Ft.



## Elevation B 2091 Sq.Ft.

Call us today at 512-236-5380 or visit us online at www.ideahomes.com

Prices, floorplans and features are subject to change anytime without notice. All square footage references are approximate and may vary upon elevations and/or options selected, and may change without notice. Any material colors dipicted including windows, doors and shutters are subject to change and may not represent actual color installed on home. Any landscaping is an artist's rendering and actual landscaping will differ. Home price will differ based on lot premium and elevation material and are subject to change without notice. Exterior stone is a natural material and is subject to variation. Please consult your Idea Homes New Home Professional for current information.







Call us today at 512-236-5380 or visit us online at www.ideahomes.com

Prices, floorplans and features are subject to change anytime without notice. All square footage references are approximate and may vary upon elevations and/or options selected, and may change without notice. Any material colors dipicted including windows, doors and shutters are subject to change and may not represent actual color installed on home. Any landscaping is an artist's rendering and actual landscaping will differ. Home price will differ based on lot premium and elevation material and are subject to change without notice. Exterior stone is a natural material and is subject to variation. Please consult your Idea Homes New Home Professional for current information. © 2018 Idea Homes, LLC